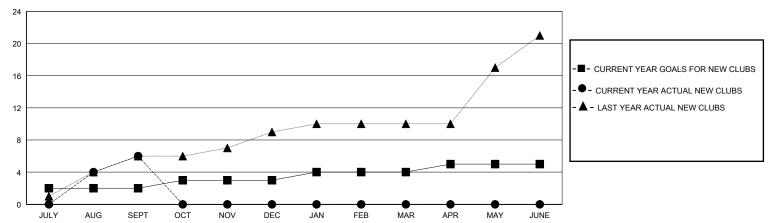

## GOALS AND ACTUAL NEW CLUBS CUMULATIVE

|   | -■- MEMBER GROWTH NET GOAL        |
|---|-----------------------------------|
|   | - ● - MEMBER GROWTH ACTUAL        |
| _ | - ▲ - LAST YEAR MEMBERSHIP ACTUAL |
|   |                                   |
|   |                                   |
|   |                                   |
|   |                                   |
|   |                                   |
| E |                                   |
|   |                                   |