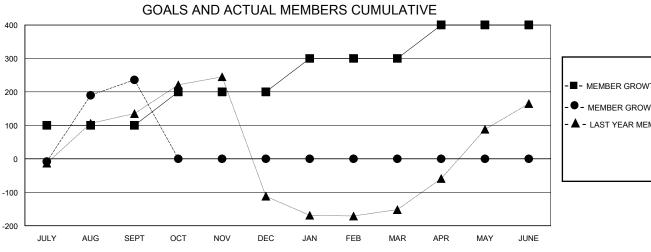

## GOALS AND ACTUAL NEW CLUBS CUMULATIVE

|   | -■- MEMBER GROWTH NET GOAL        |
|---|-----------------------------------|
|   | - ● - MEMBER GROWTH ACTUAL        |
| _ | - ▲ - LAST YEAR MEMBERSHIP ACTUAL |
|   |                                   |
|   |                                   |
|   |                                   |
|   |                                   |
|   |                                   |
| E |                                   |
|   |                                   |